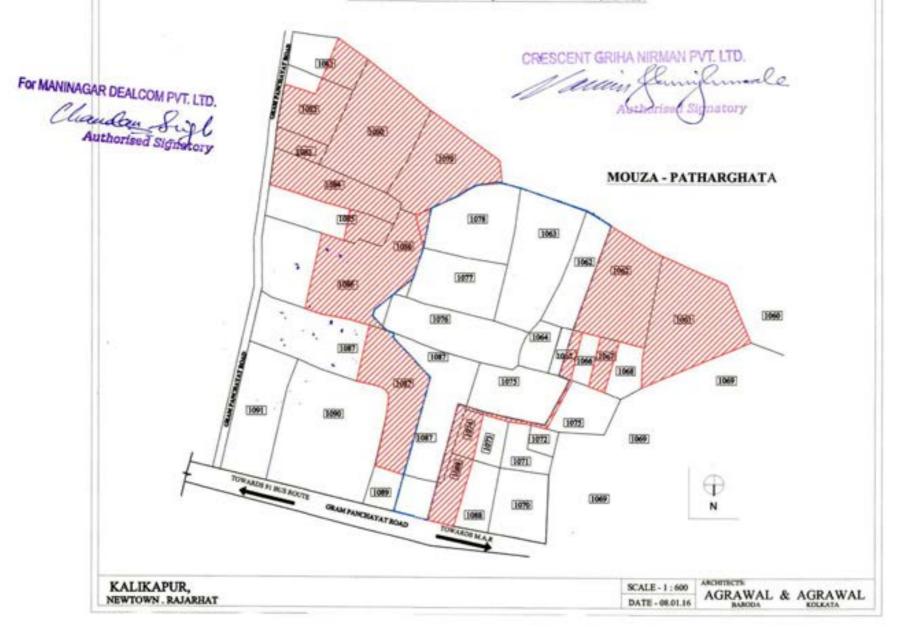

### THE SCHEDULE ABOVE REFERRED TO: (SAID PROPERTY)

ALL THOSE pieces and parcels of land with recorded use of "Sali" containing an area of 2.8593 acre or 285.93 satak more or less comprised of (i) 0.48 acre or 48 satak more or less contained in the entire R.S. and L.R. Dag No.1061, (ii) 0.29 acre or 29 satak more or less contained in a divided and demarcated portion out of 0.46 acre or 46 satak more or less comprised in R.S. and L.R. Dag No.1062, (iii) 0.04 acre or 4 satak more or less contained in a divided and demarcated portion out of 0.07 acre or 7 satak more or less comprised in R.S. and L.R. Dag 1065, (iv) 0.06 acre or 6 satak more or less contained in the entire R.S. and L.R. Dag No.1067, (v) 0.05 acre or 5 satak more or less contained in the entire R.S. and L.R. Dag No.1074, (vi) 0.01 acre or 1 satak more or less contained in a divided and demarcated portion out of 0.29 acre or 29 satak more or less comprised in R.S. and L.R. Dag No. 1078, (vii) 0.33 acre or 33 satak more or less contained in a divided and demarcated portion out of 0.35 acre or 35 satak more or less comprised in R.S. and L.R. Dag No. 1079, (viii) 0.37 acre or 37 satak more or less comprised in the entire R.S. and L.R. Dag No. 1080, (ix) 0.055 acre or 5.5 satak more or less contained in a divided and demarcated portion out of 0.11 acre or 11 satak more or less comprised in R.S. and L.R. Dag No. 1081, (x) 0.11 acre or 11 satak more or less contained in a divided and demarcated portion out of 0.14 acre or 14 satak more or less comprised in R.S. and L.R. Dag No. 1082, (xi) 0.05 acre or 5 satak more or less contained in the entire R.S. and L.R. Dag No. 1083, (xii) 0.21 acre or 21 satak more or less contained in the entire R.S. and L.R. Dag No. 1084, (xiii) 0.0633 acre or 6.33 satak more or less contained in a divided and demarcated portion out of 0.19 acre or 19 satak more or less comprised in R.S. and L.R. Dag No. 1085, (xiv) 0.42 acre or 42 satak more or less contained in a divided and demarcated portion out of 0.58 acre or 58 satak more or less comprised in R.S. and L.R. Dag No.1086, (xv) 0.181 acre or 18.1 satak more or less contained in a divided and demarcated portion out of 0.88 acre or 88 satak more or less comprised in R.S. and L.R. Dag No.1087 and (xvi) 0.14 acre or 14 satak more or less contained in a divided and demarcated portion out of 0.28 acre or 28 satak more or less comprised in R.S. and L.R. Dag No.1088 all recorded in L.R. Khatian No.1208 in Mouza Kalikapur, J.L. No. 40, within Patharghata Grampanchayat, Police Station Rajarhat, within Additional District Sub Registrar Rajarhat, in the District of North 24 Parganas, West Bengal, and shown in the plan annexed hereto by "RED" hatch and butted and bounded as follows:-

1B Hare Street, Kolkata-700001

WB | 1758 9 1995

Aseitional District Sub-Registre Rejernat, New Town, North 24-Pgs

2 8 SEP 2016

SITE PLAN SHOWING AN AREA OF 285.93 SATAKS MORE OR LESS COMPRISED IN R.S AND L.R. DAG NOS. 1061, 1062(P), 1067, 1074, 1078(P), 1079(P), 1080, 1081(P), 1082(P), 1083, 1084, 1085(P), 1086(P), 1087(P), AND 1088(P) MOUZA KALILKAPUR, JL NO. 40 WITHIN GRAMPANCHAYAT PATHARGHATA POLICE STATION, RAJARHAT DISTRICT, NORTH 24 PARGANAS.